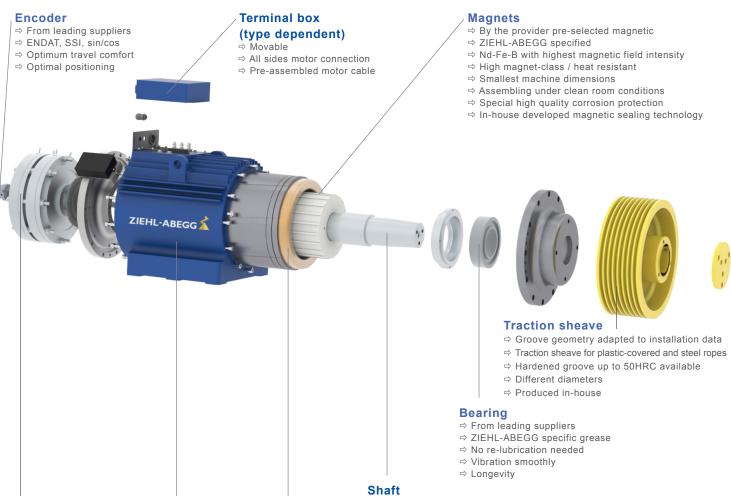

- ⇒ Type examinated
- ⇒ Simple change of the traction sheave

- ⇒ Temperature protection either PTC or KTY sensors
- ⇒ Evacuation by shortcircuit of the motor-winding
- ⇒ Insulation class F

## Housing

- ⇒ Operation without forced cooling possible (high basic duty cycle)
- ⇒ Rope pull in each direction
- ⇒ High-strength housing
- ⇒ With Failure Mode and Effects Analysis (FMEA) calculated
- ⇒ Smallest dimensions
- ⇒ Change of colour possible

### **Brake**

- ⇒ From leading suppliers
- $\Rightarrow$  Type examinated
- ⇒ Quiet operation
- ⇒ Longevity
- Available with optional hand-release system
- ⇒ Certified against uncontrolled and unintended car movement
- ⇒ With dust protection